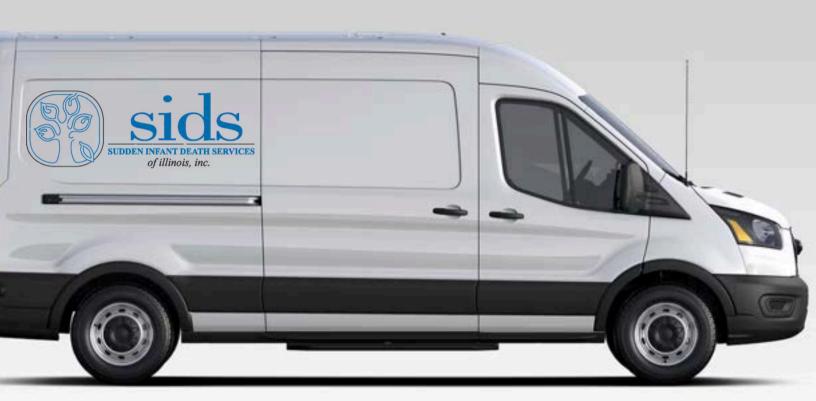

With our own SIDS of IL, Inc. Company Van, we would be accessible more often, provide 5x the products in one trip, keep our traveling team safe, and spread the word on the road!

Our fundraising goal for 2024 is to raise over \$60k for the cost of the van, image and wrapping, and insurance coverage cost. Our goal date is scheduled for the night of our biggest fundraiser of the year –

#### Friday, October 18th at our 3rd Annual Fallen Leaf Fundraiser.

SIDS IL Company Van ~\$60,000 Design Wrapping ~\$5,000

The Fallen Leaf Fundraiser - Friday, October 18th, 2024